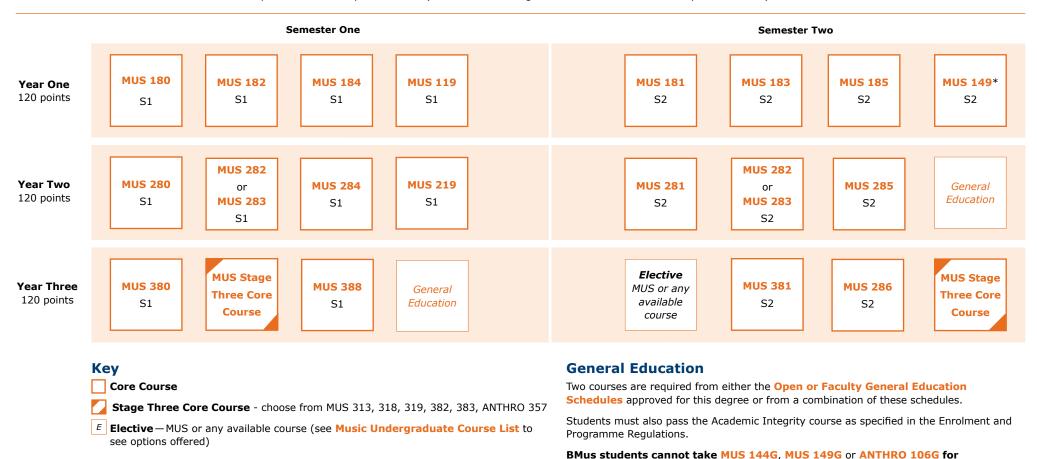

## Bachelor of Music (BMus) – Popular Music major degree planner

For new students from 2018. Each box represents one 15-point course (ideal balanced degree structure = four courses per Semester).

General Education.

\* Students can choose to do either ANTHRO 106 or MUS 149; however, ANTHRO 106 is not offered in Semester 2 2018

To find more course information (pre-requisites etc), you can browse the course catalogue.

Students should ensure they meet all degree requirements by using the 'My Programme Requirements' function in Student Services Online (SSO).

The information included in this form is correct at the time of going to print, however no responsibility will be accepted for any errors, omissions or subsequent changes to timetabling or courses offered.