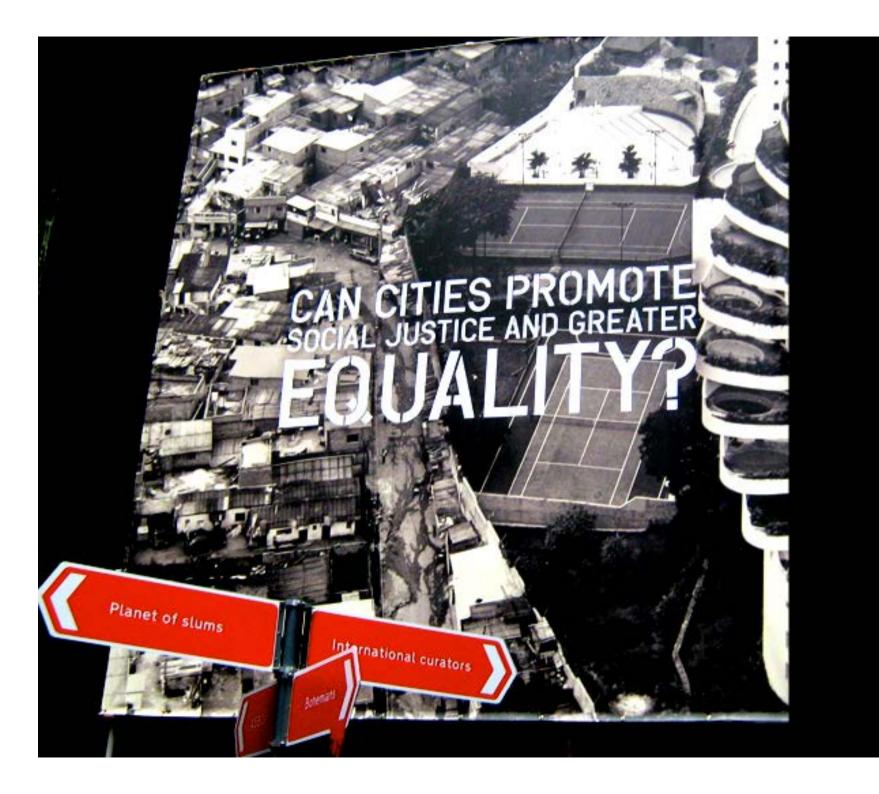

## Cities will have to change fundamentally

- ...bringing nature back into cities
- ...making them largely sufficient for energy, food and other resources
- ...be delightful, inspiring places to live and work
- ...to restore our relationship with the ecosystem