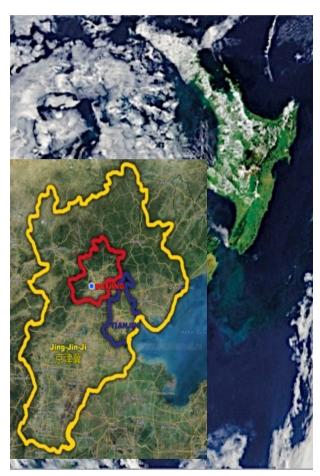

## Jing-Jin-Ji

- Supercity of 100m people
- Beijing + Tianjin + Hebei
- 216,000 sq km = 463 people per sq km

#### New Zealand

- A country of 4.5m people
- North & South islands
- 268,021 sq km = 10 people per sq km