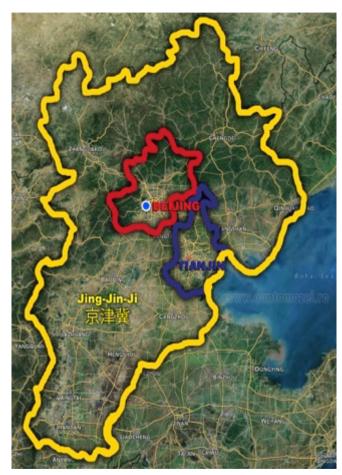

## Jing-Jin-Ji

- Supercity of 100m people
- Beijing + Tianjin + Hebei
- 216,000 sq km = 463 people per sq km