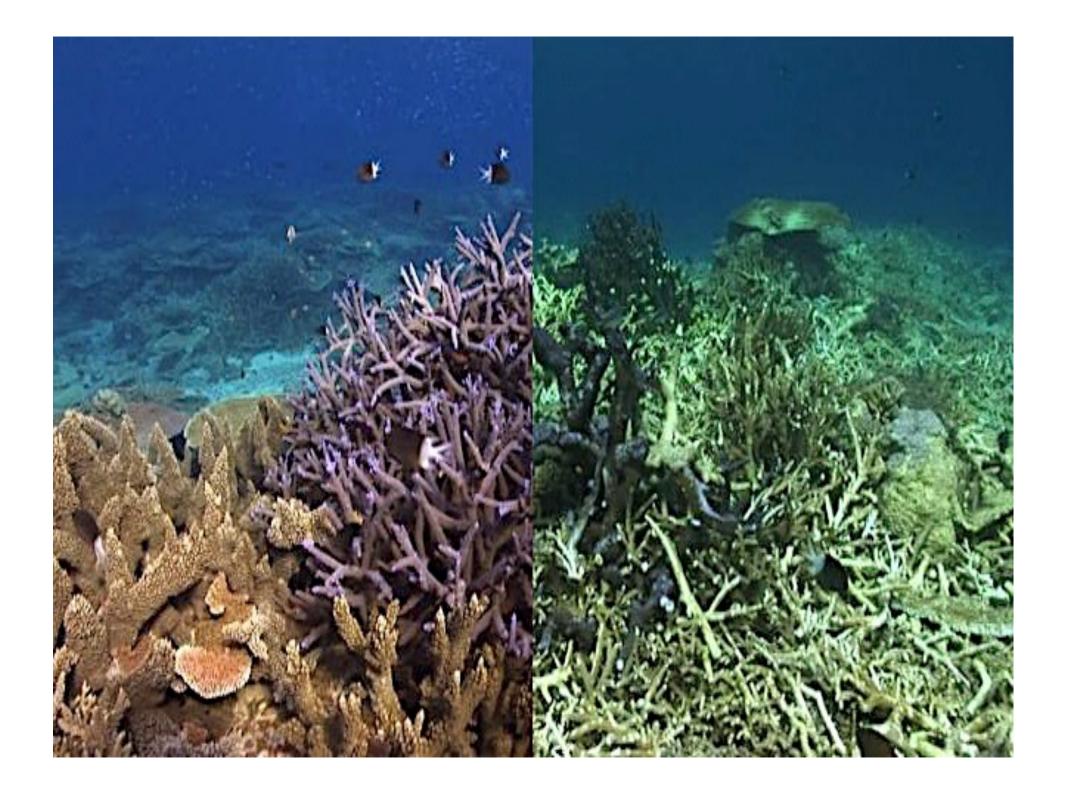

## The Nine Planetary Boundaries

A story map

We are Living in The Age of Humans

of Earth's land surface outside of ice sheets is managed by humans.

The map at left, developed by the Wildlife Conservation Society, reflects patterns of roads, urban concentrations, agriculture and other factors to show the extent of human modification of the landscape. Green represents minimal human impact; orange, red and purple reflect a high degree of human activity.