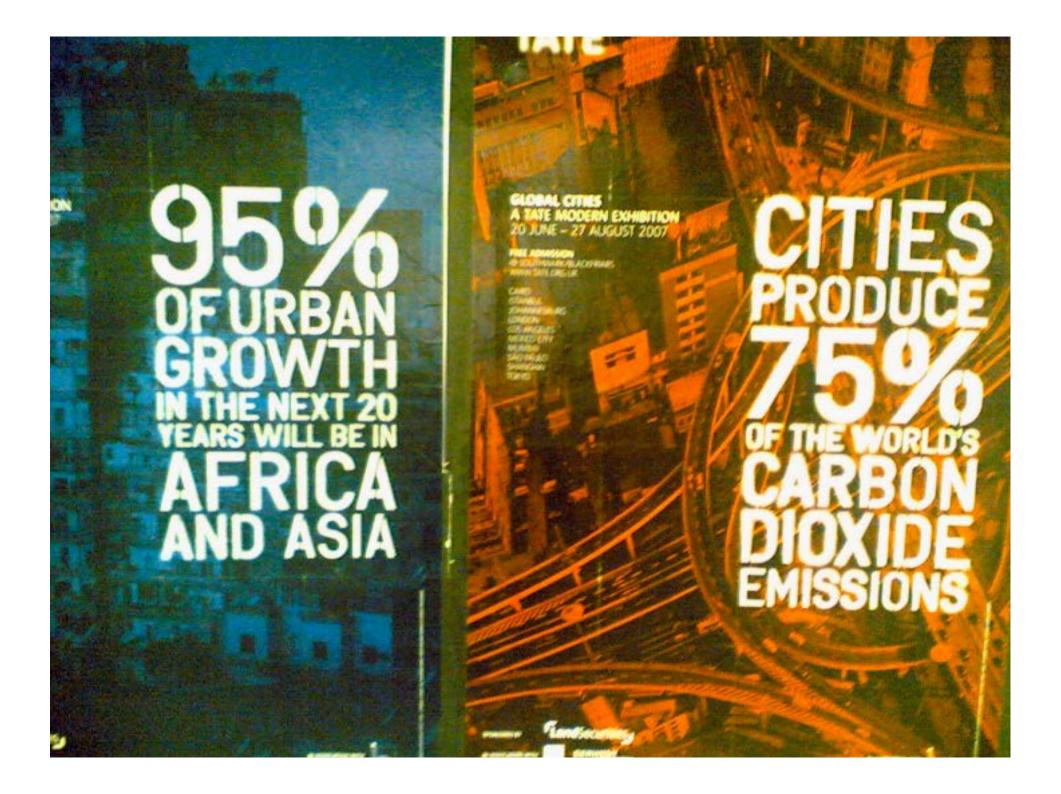

### The rapid rise of cities

- 2008: 3.4bn people lived in cities......2030: 5bn, = +50%, UN forecast
- 2012: 40 mega-urban regions = 18% of world population
  - ...but 66% of economic activity, 85% of technological & scientific innovation