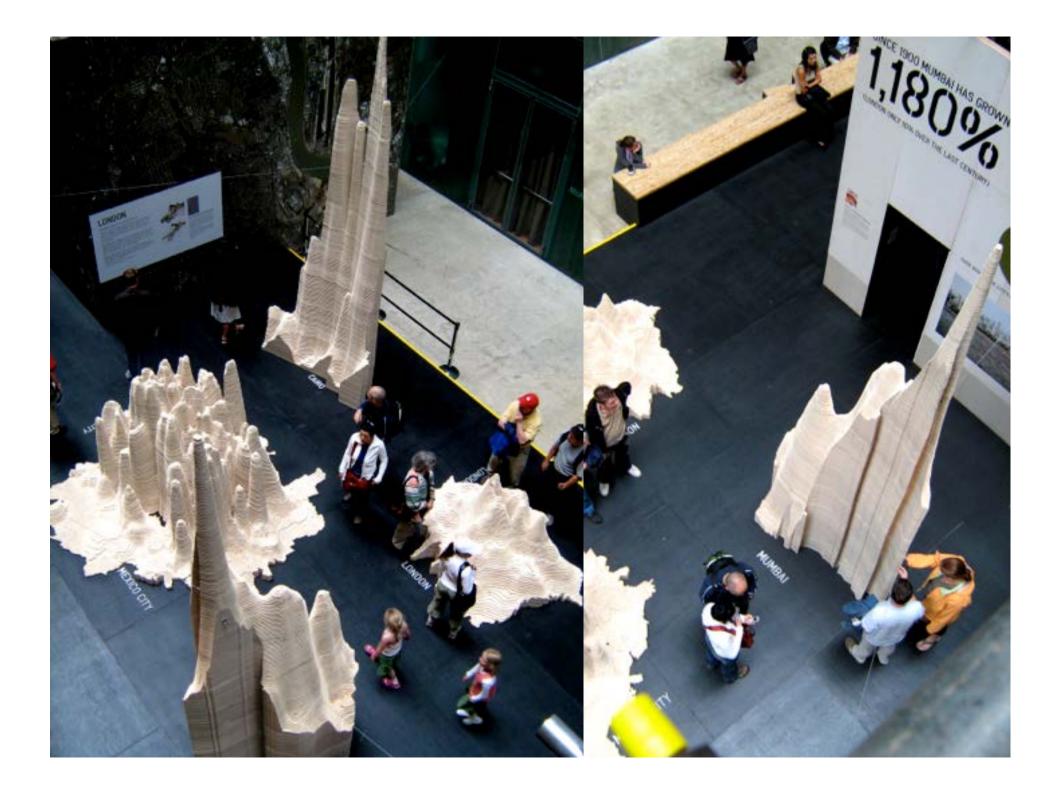

### The rapid rise of cities

- 2008: 3.4bn people lived in cities......2030: 5bn, = +50%, UN forecast
- 2012: 40 mega-urban regions = 18% of world population
  - ...but 66% of economic activity, 85% of technological & scientific innovation