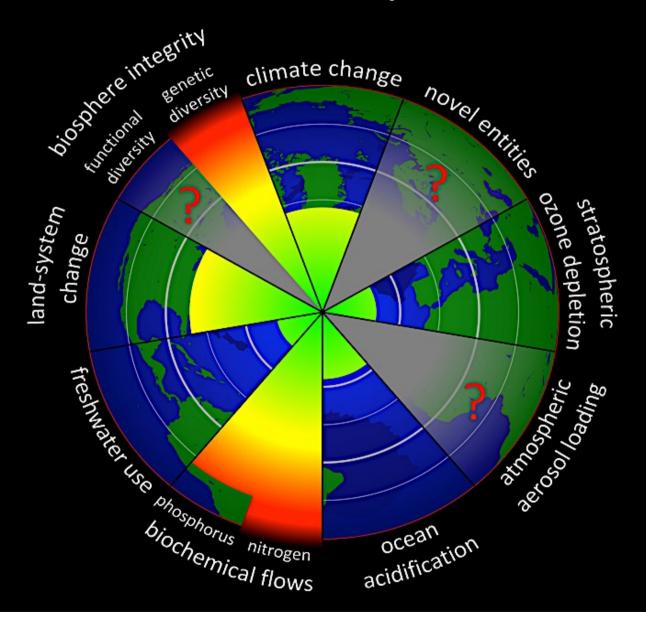

## The Nine Planetary Boundaries

A story map

We are Living in The Age of Humans

of Earth's land surface outside of ice sheets is managed by humans.

The map at left, developed by the Wildlife Conservation Society, reflects patterns of roads, urban concentrations, agriculture and other factors to show the extent of human modification of the landscape. Green represents minimal human impact; orange, red and purple reflect a high degree of human activity.