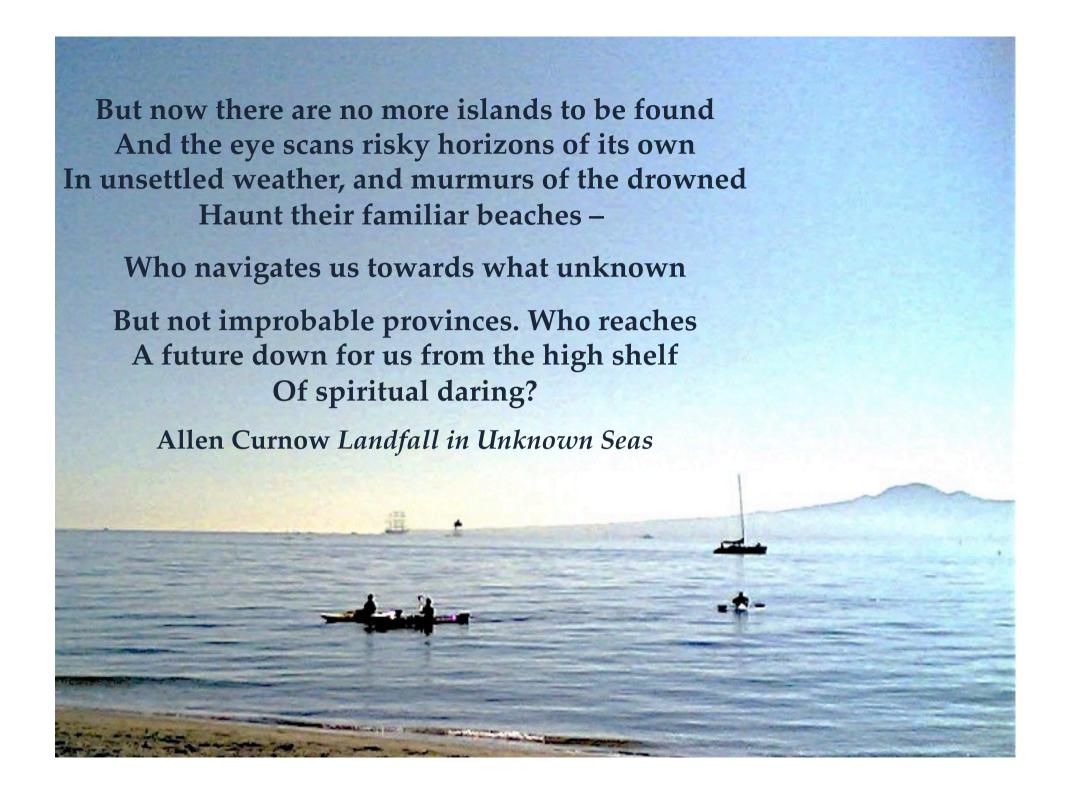

## Dying to live

• "The greatest challenge we face is a philosophical one:

understanding that this civilization is already dead.

The sooner we confront our situation and realise that there is nothing we can do to save ourselves,

the sooner we can get down to the difficult task of adapting, with mortal humility, to the new reality." Roy Scranton