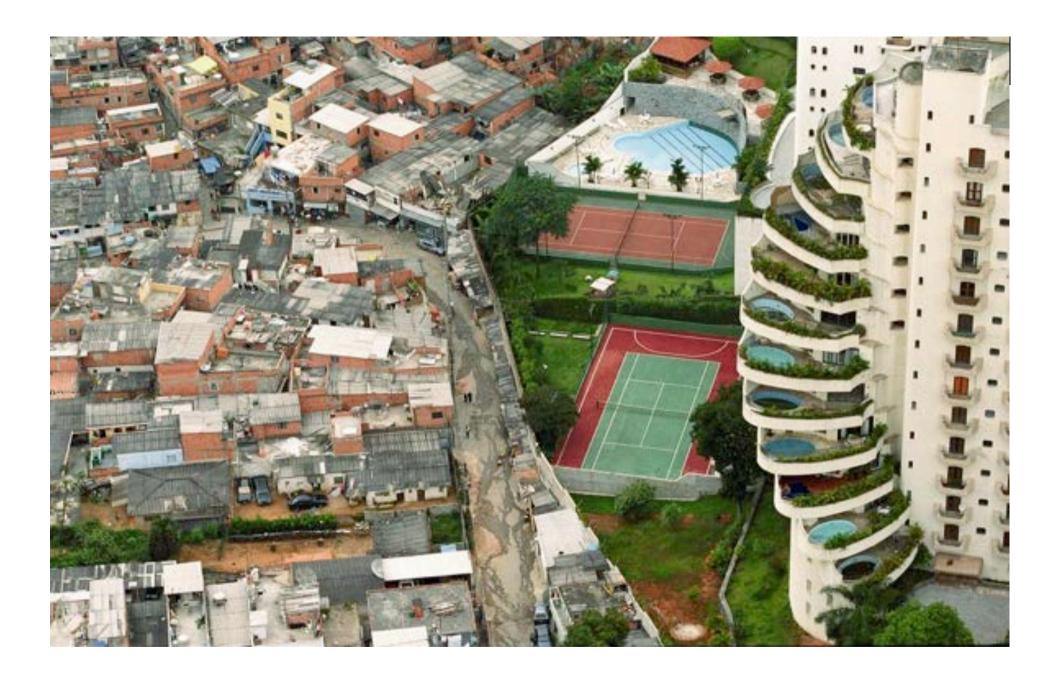

## Cities will have to change fundamentally

- ...bringing nature back into cities
- ...making them largely sufficient for energy, food and other resources
- ...be delightful, inspiring places to live and work
- ...to restore our relationship with the ecosystem