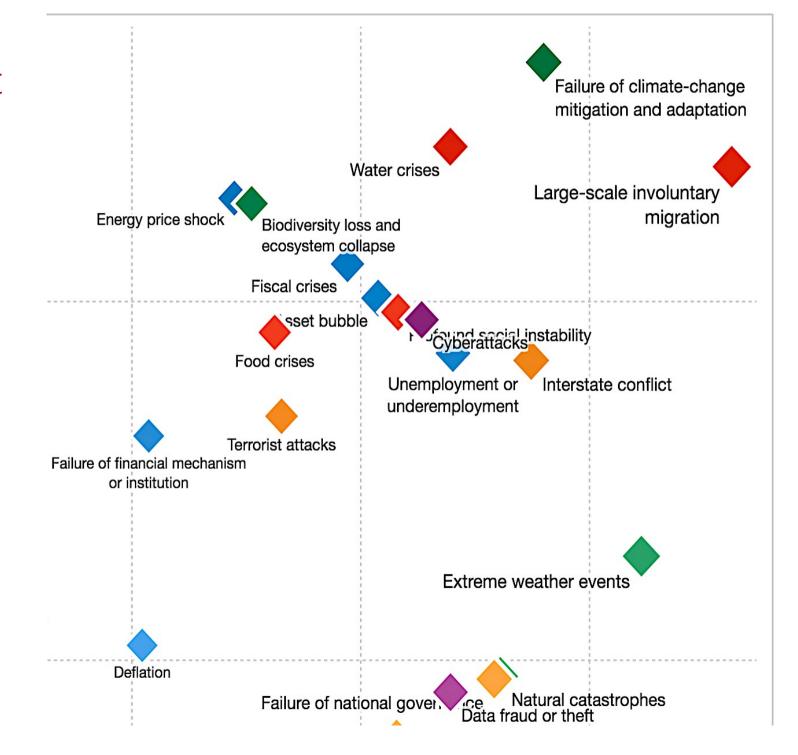

y the Wildlife Conservation Society, reflects patterns of roads, urban concentrations, agriculture and other factors to show the extent of human modification of the landscape. Green represents minimal human impact; orange, red and purple reflect a high degree of human activity.

CLICK on the locations below to see examples of highly managed landscapes:

The Netherlands is home to this geometric array of flelds and villages called the Zuiderzeewerken, an expanse of reclaimed land created by diking and draining portions of the Zuiderzee, a shallow inlet of the North Sea.

British Columbia, Canada has been transformed by intensive clear-cut logging. Vast woodland tracts in western Canada and the United States have become







The Global Risks Report 2016 11th Edition





## Biggest risks





## Dying to live



• "The greatest challenge we face is a philosophical one:

understanding that this civilization is already dead.

The sooner we confront our situation and realise that there is nothing we can do to save ourselves,

the sooner we can get down to the difficult task of adapting, with mortal humility, to the new reality." Roy Scranton



## Agenda

- Anthropocene
- Cities
- Hope
- Aotearoa

### The rapid rise of cities

- 2008: 3.4bn people lived in cities......2030: 5bn, = +50%, UN forecast
- 2012: 40 mega-urban regions = 18% of world population
  - ...but 66% of economic activity, 85% of technological & scientific innovation















## Conditioning the mind

• "The city is a fact of nature, like a cave, a run of mackerel or an ant-heap.

But it is also a consci