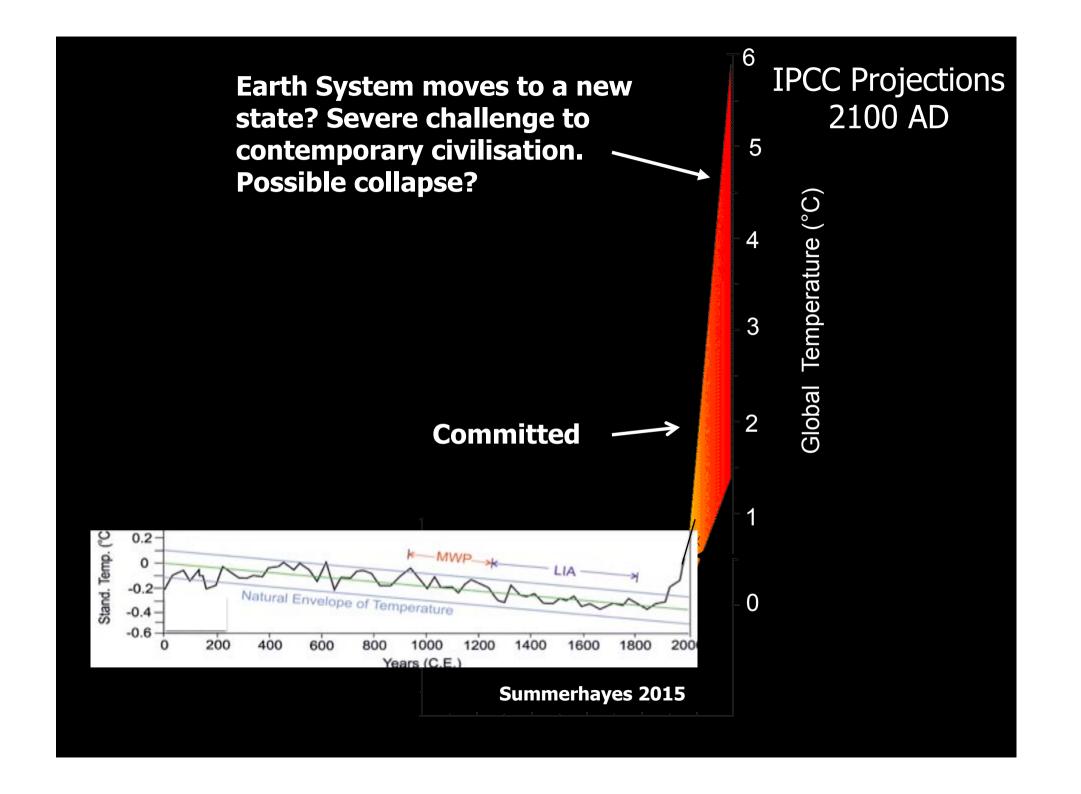

## Dying to live

• "The greatest challenge we face is a philosophical one:

understanding that this civilization is already dead.

The sooner we confront our situation and realise that there is nothing we can do to save ourselves,

the sooner we can get down to the difficult task of adapting, with mortal humility, to the new reality." Roy Scranton