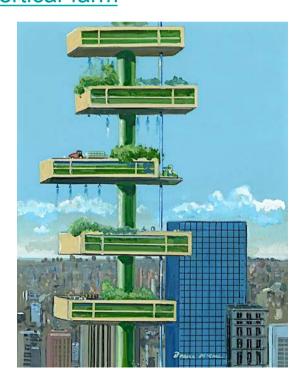

## Vertical farming

 ...an example in New Jersey: AeroFarms, http://aerofarms.com

 New Yorker magazine Jan 2017 <a href="http://www.newyorker.com/magazine/2017/01/09/the-vertical-farm">http://www.newyorker.com/magazine/2017/01/09/the-vertical-farm</a>