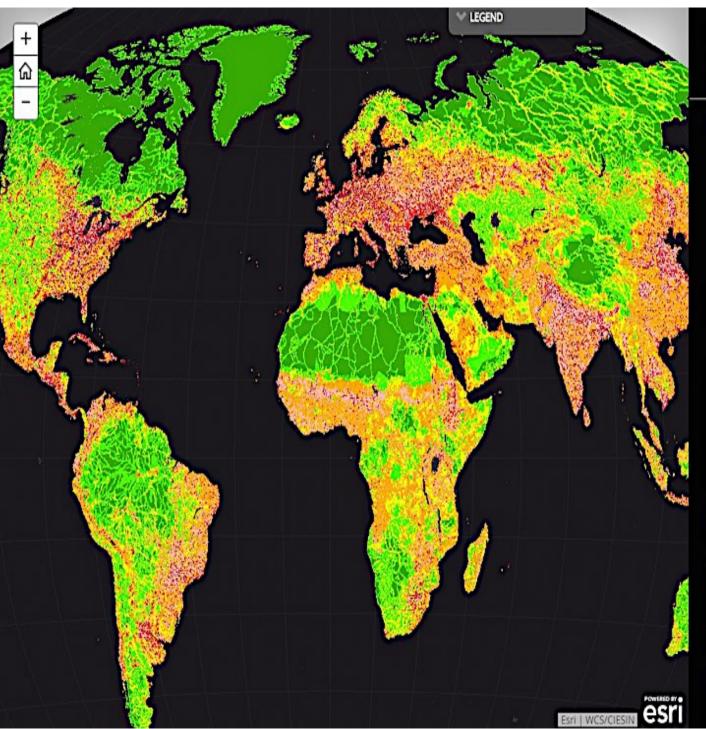

## The Nine Planetary Boundaries

A story map

We are Living in The Age of Humans

of Earth's land surface outside of ice sheets is managed by humans.

The map at left, developed by the Wildlife Conservation Society, reflects patterns of roads, urban concentrations, agriculture and other factors to show the extent of human modification of the landscape. Green represents minimal human impact; orange, red and purple reflect a high degree of human activity.