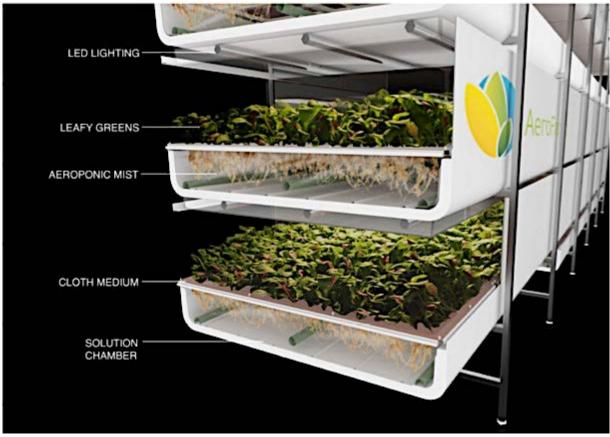

## Vertical farming

 ...an example in New Jersey: AeroFarms, http://aerofarms.com

 New Yorker magazine Jan 2017 <a href="http://www.newyorker.com/magazine/2017/01/09/the-vertical-farm">http://www.newyorker.com/magazine/2017/01/09/the-vertical-farm</a>

## We Are Transforming Agriculture

We grow delicious, nutritious leafy greens and herbs without sunlight, soil, or pesticides. Our crops get the perfect amount of moisture and nutrients misted directly onto their roots in a completely controlled environment. With our patented technology, we take indoor vertical farming to a new level of precision and productivity with minimal environmental impact and virtually zero risk.