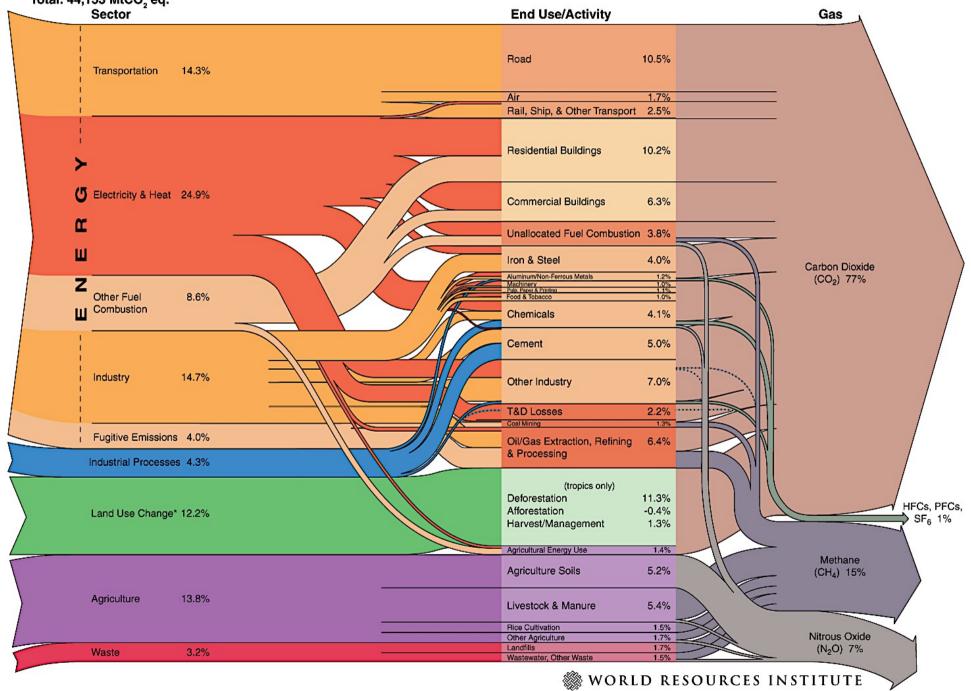

woodland tracts in western Canada and the United States have become







The Global Risks Report 2016 11th Edition





## Biggest risks





## Dying to live



• "The greatest challenge we face is a philosophical one:

understanding that this civilization is already dead.

The sooner we confront our situation and realise that there is nothing we can do to save ourselves,

the sooner we can get down to the difficult task of adapting, with mortal humility, to the new reality." Roy Scranton



## Agenda

- Anthropocene
- Cities
- Hope
- Aotearoa

### The rapid rise of cities

- 2008: 3.4bn people lived in cities......2030: 5bn, = +50%, UN forecast
- 2012: 40 mega-urban regions = 18% of world population
  - ...but 66% of economic activity, 85% of technological & scientific innovation















## Conditioning the mind

• "The city is a fact of nature, like a cave, a run of mackerel or an ant-heap.

But it is also a conscious work of art, and it holds within its communal framework many simpler and more personal forms of art.

Mind takes form in the city; and in turn, urban form conditions mind."

The Culture of Cities
Lewis Mumford, 1938





## Cities will have to change fundamentally

- ...bringing nature back into cities
- ...making them largely sufficient for energy, food and other resources
- ...be delightful, inspiring places to live and work
- ...to restore our relationship with the ecosystem



## **Biomimicry**

Learning, borrowing, adapting from nature ...massive transformation of technology ...e.g. <a href="https://biomimicry.org">https://biomimicry.org</a>