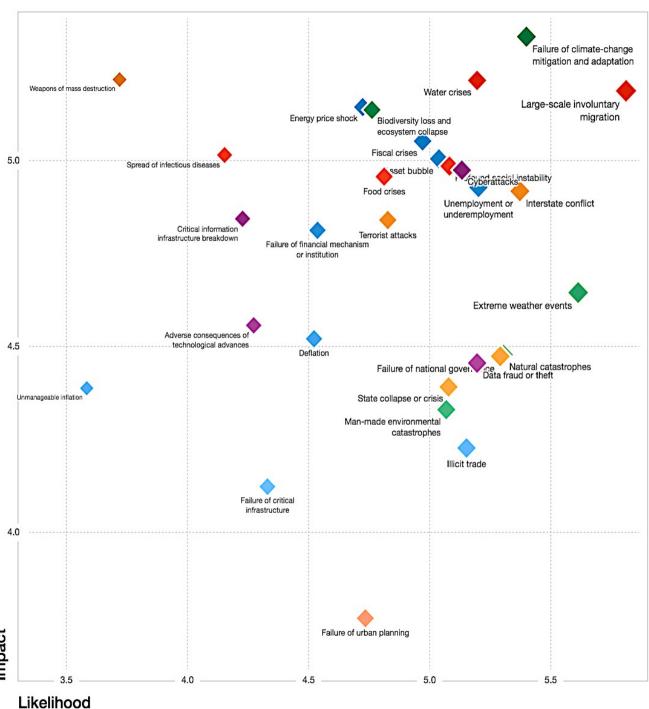

at left, developed by the Wildlife Conservation Society, reflects patterns of roads, urban concentrations, agriculture and other factors to show the extent of human modification of the landscape. Green represents minimal human impact; orange, red and purple reflect a high degree of human activity.

CLICK on the locations below to see examples of highly managed landscapes:

The Netherlands is home to this geometric array of flelds and villages called the Zuiderzeewerken, an expanse of reclaimed land created by diking and draining portions of the Zuiderzee, a shallow inlet of the North Sea.

British Columbia, Canada has been transformed by intensive clear-cut logging. Vast woodland tracts in western Canada and the United States have become







The Global Risks Report 2016 11th Edition





## Biggest risks





## Dying to live



• "The greatest challenge we face is a philosophical one:

understanding that this civilization is already dead.

The sooner we confront our situation and realise that there is nothing we can do to save ourselves,

the sooner we can get down to the difficult task of adapting, with mortal humility, to the new reality." Roy Scranton



## Agenda

- Anthropocene
- Cities
- Hope
- Aotearoa

### The rapid rise of cities

- 2008: 3.4bn people lived in cities......2030: 5bn, = +50%, UN forecast
- 2012: 40 mega-urban regions = 18% of world population
  - ...but 66% of economic activity, 85% of technological & scientific innovation















## Conditioning the mind

• "The city is a fact of nature, like a cave, a run of mackerel or an ant-heap.

But