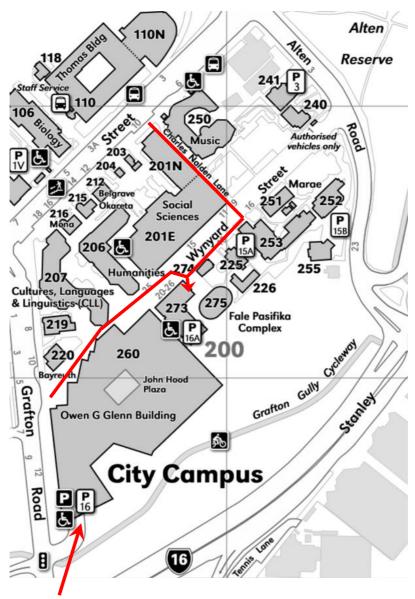

## Level 2, Fale Pasifika Complex, Building 273, 20 Wynyard Street

From Grafton Road outside the Owen G Glenn Building, walk through in front of the Arts 2 Building and down the stairs onto Wynyard Street. Ours is the L-shaped building to the right a little further on as shown below, Building 273. To enter, continue around to the far side, and come through the automatic door and up the stairs. We occupy the open plan area around to the right.

From Symonds Street, walk down Charles Nalden Lane, which runs between the Human Sciences Building and the Music School. Turn right into Wynyard Street, walk along to Building 273, and enter as above.

The entrance to the Owen G Glenn carpark is on Grafton Road. To park beneath the Fale Pasifika, stay on the entrance level and drive through past the lifts and disability parks. There is a door to the lift in Building 273 towards the far end. Casual parking is available at \$5 an hour on weekdays.