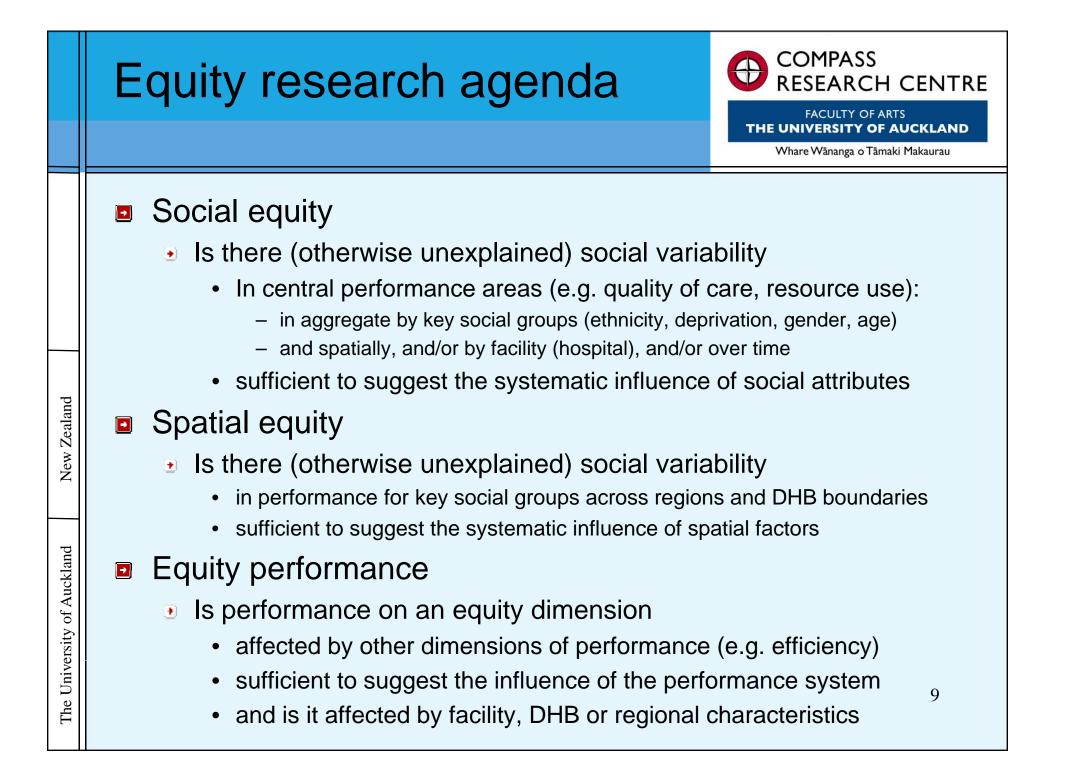

THE UNIVERSITY OF AUCKLAND

The University of Auckland

Whare Wānanga o Tāmaki Makaurau "serving research and policy"











# **EcHO** Data Sets



FACULTY OF ARTS

#### Whare Wānanga o Tāmaki Makaurau

## Hospital

- National Minimum Dataset (NMDS) 2003-
- National non-admitted patient collection (NNPAC) 2007-
- National Booking Reporting System (NBRS) 2003-
- National Booking Reporting System Data Warehouse (NBRS DW) 2003-

### Hospital & Primary Care

- Mortality Collection (MC) 2003-
- Maternity and Newborn Collection (MNIS) 2003-
- Maternity and Newborn Collection (MNIS) 2003-
- Cancer Registry 2003-
- Primary Care

New Zealand

The University of Auckland

- GMS General medical services 2003-
- PHO enrolment 2007-
- Pharms 2003-
- Labs 2003-
- Population
  - Census 2006

6









|                              | Equity                                                                                                                                                                                                                                                                                                                                             | COMPASS<br>RESEARCH CENTRE<br>FACULTY OF ARTS<br>THE UNIVERSITY OF AUCKLAND<br>Whare Wānanga o Tāmaki Makaurau |
|------------------------------|-------------------------------------------------------------------------------------------------------------------------------------------------------------------------------------------------------------------------------------------------------------------------------------