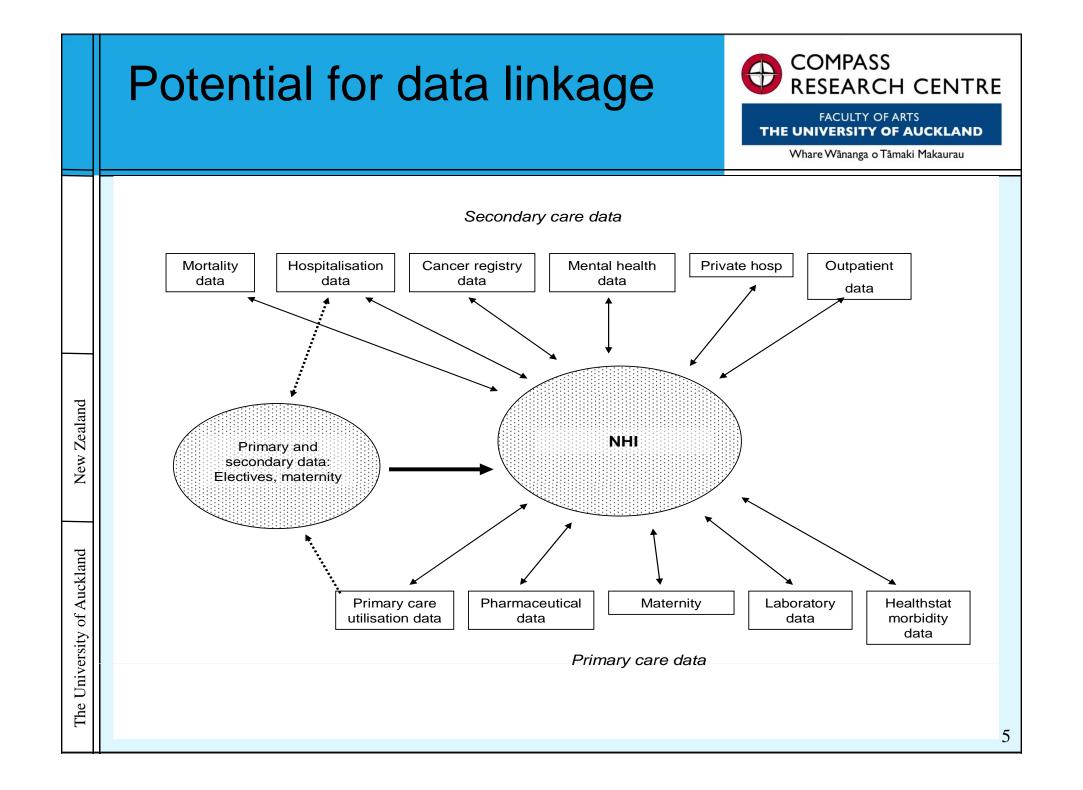

# **EcHO** Data Sets

FACULTY OF ARTS

## Hospital

- National Minimum Dataset (NMDS) 2003-
- National non-admitted patient collection (NNPAC) 2007-
- National Booking Reporting System (NBRS) 2003-
- National Booking Reporting System Data Warehouse (NBRS DW) 2003-

### Hospital & Primary Care

- Mortality Collection (MC) 2003-
- Maternity and Newborn Collection (MNIS) 2003-
- Maternity and Newborn Collection (MNIS) 2003-
- Cancer Registry 2003-
- Primary Care

New Zealand

The University of Auckland

- GMS General medical services 2003-
- PHO enrolment 2007-
- Pharms 2003-
- Labs 2003-
- Population
  - Census 2006

6

|                              | Equity                                                                                                                                                                                                                                                                                                                                             | COMPASS<br>RESEARCH CENTRE<br>FACULTY OF ARTS<br>THE UNIVERSITY OF AUCKLAND<br>Whare Wānanga o Tāmaki Makaurau |
|------------------------------|----------------------------------------------------------------------------------------------------------------------------------------------------------------------------------------------------------------------------------------------------------------------------------------------------------------------------------------------------|----------------------------------------------------------------------------------------------------------------|
|                              | <ul> <li>Two ways of measuring equity:</li> <li>1. Vertical equity: What is the total level of need in the population, and how well is it met for the different population groups?</li> <li>2. Horizontal equity: What needs are present in those who 'enter' hospital, and how well are these met for the different population groups?</li> </ul> |                                                                                                                |
| New Zealand                  |                                                                                                                                                                                                                                                                                                                                                    |                                                                                                                |
| The University of Auckland N |                                                                                                                                                                                                                                                                                                                                                    |                                                                                                                |