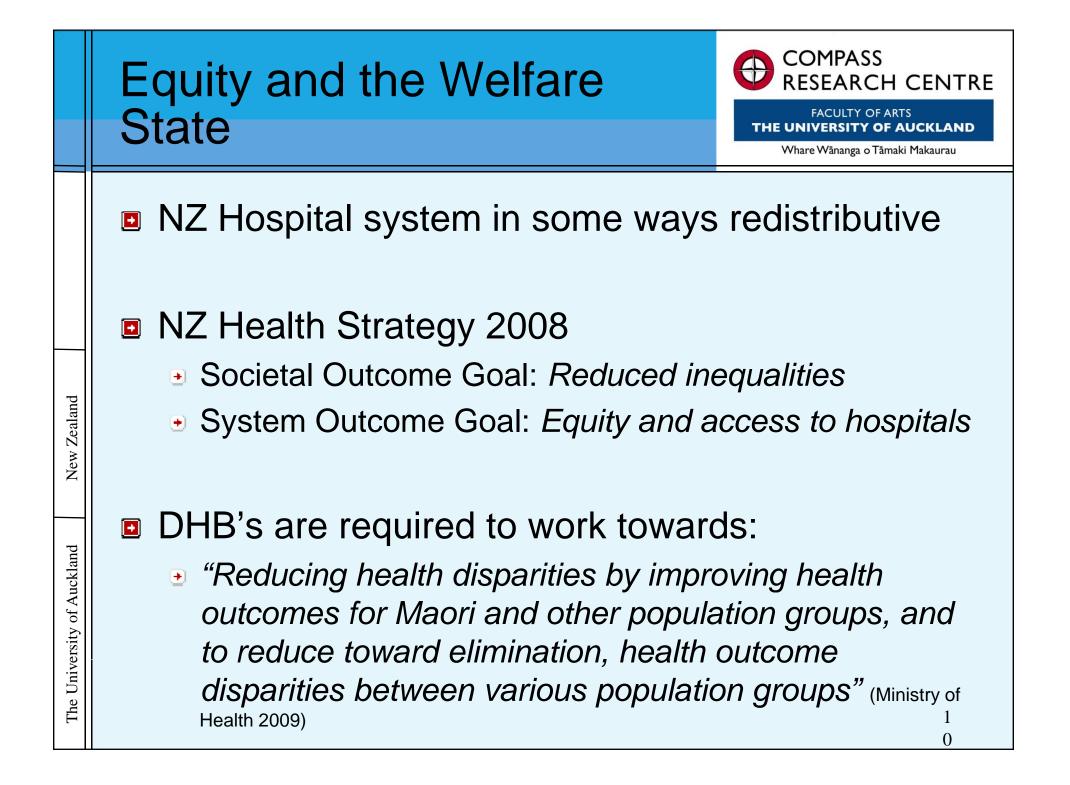

HE UNIVERSITY OF AUCKLAND

The University of Auckland

Whare Wānanga o Tāmaki Makaurau "serving research and policy"











# **EcHO** Data Sets



FACULTY OF ARTS

#### Whare Wānanga o Tāmaki Makaurau

## Hospital

- National Minimum Dataset (NMDS) 2003-
- National non-admitted patient collection (NNPAC) 2007-
- National Booking Reporting System (NBRS) 2003-
- National Booking Reporting System Data Warehouse (NBRS DW) 2003-

### Hospital & Primary Care

- Mortality Collection (MC) 2003-
- Maternity and Newborn Collection (MNIS) 2003-
- Maternity and Newborn Collection (MNIS) 2003-
- Cancer Registry 2003-
- Primary Care

New Zealand

The University of Auckland

- GMS General medical services 2003-
- PHO enrolment 2007-
- Pharms 2003-
- Labs 2003-
- Population
  - Census 2006

6









|                              | Equity                                                                                                                                                                                                                                                                                                                                             | COMPASS<br>RESEARCH CENTRE<br>FACULTY OF ARTS<br>THE UNIVERSITY OF AUCKLAND<br>Whare Wānanga o Tāmaki Makaurau |
|------------------------------|---------------------------------------------------------------------------------------------------------------------------------------------------------------------------------------------------------------------------------------------------------------------------------------