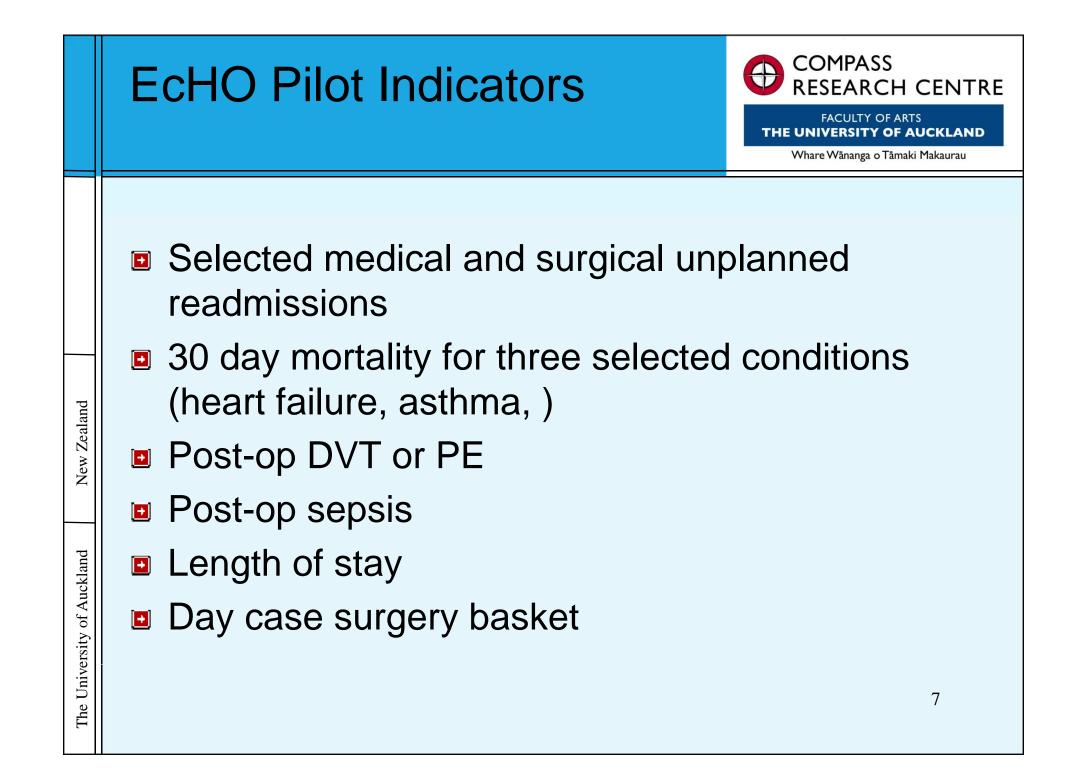

ARTS THE UNIVERSITY OF AUCKLAND

The University of Auckland

Whare Wānanga o Tāmaki Makaurau "serving research and policy"











# **EcHO** Data Sets



FACULTY OF ARTS

#### Whare Wānanga o Tāmaki Makaurau

## Hospital

- National Minimum Dataset (NMDS) 2003-
- National non-admitted patient collection (NNPAC) 2007-
- National Booking Reporting System (NBRS) 2003-
- National Booking Reporting System Data Warehouse (NBRS DW) 2003-

### Hospital & Primary Care

- Mortality Collection (MC) 2003-
- Maternity and Newborn Collection (MNIS) 2003-
- Maternity and Newborn Collection (MNIS) 2003-
- Cancer Registry 2003-
- Primary Care

New Zealand

The University of Auckland

- GMS General medical services 2003-
- PHO enrolment 2007-
- Pharms 2003-
- Labs 2003-
- Population
  - Census 2006

6









|                              | Equity                                                                                                                                                                                                                                                                                                                                             | COMPASS<br>RESEARCH CENTRE<br>FACULTY OF ARTS<br>THE UNIVERSITY OF AUCKLAND<br>Whare Wānanga o Tāmaki Makaurau |
|------------------------------|---------------------------------------------------------------------------------------------------------------------------------------------------------------------------------------------------------------------------------------------------------------------------------